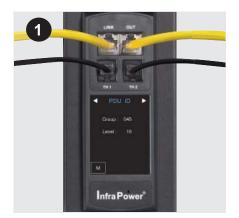

## Step 2 - Disconnect LAN Cable & Sensor Cable - Power Down the PDU

Because of LAN cable disconnection, the management software will keep sending alarm email about PDU disconnection. Just ignore this. Alarm email will stop upon meter reconnection.