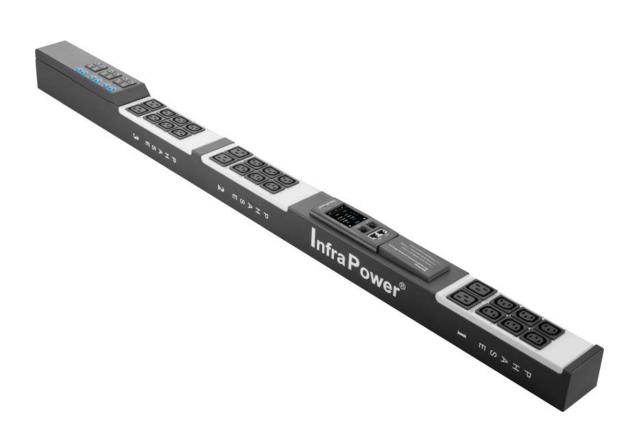

#### Step 1 - Mark down the PDU level no

■ If the meter fails to display, check this from administrator.