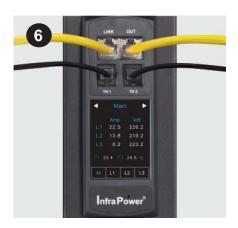

## Step 2 - Disconnect LAN Cable & Sensor Cable - Power Down the PDU

Because of LAN cable disconnection, the management software will keep sending alarm email about PDU disconnection. Just ignore this. Alarm email will stop upon meter reconnection.