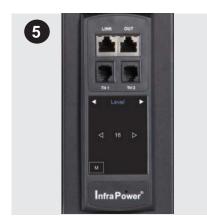

#### Step 1 - Mark down the PDU level no

■ If the meter fails to display, check this from administrator.