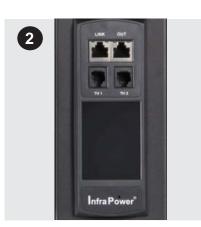

## Step 2 - Disconnect LAN Cable & Sensor Cable - Power Down the PDU

Because of LAN cable disconnection, the management software will keep sending alarm email about PDU disconnection. Just ignore this. Alarm email will stop upon meter reconnection.