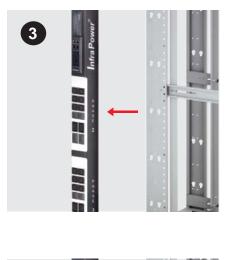

#### Step 3 - Take out the faulty PDU

4

Step 5 - Power on the PDU - Set the PDU level according to Step 1

Step 6 - Reconnect LAN Cable & Sensor Cable

| 1                           | InfraPower Manager   | IPM-04        | Venter - 0119V1                 |
|-----------------------------|----------------------|---------------|---------------------------------|
|                             | IP dongle groups     | 01 82 83 04 8 | 8 06 07 08 09                   |
| <u> </u>                    |                      | 16 17 15 19 2 | The second second second second |
| OU status                   |                      | 11 12 11 34 3 | 1 3 2 3 3                       |
| OU details<br>Geneor status | The connection has t | eren cinaest. |                                 |
| latiot Schedule             |                      |               |                                 |
|                             | Start Convection     | )             |                                 |
| <b>P</b> 9                  |                      |               |                                 |
| Import                      |                      |               |                                 |
| enting                      |                      |               |                                 |
|                             |                      |               |                                 |
| ielo ::                     |                      |               |                                 |
|                             |                      |               |                                 |
|                             |                      |               |                                 |
|                             |                      |               |                                 |
|                             |                      |               |                                 |
|                             |                      |               |                                 |
|                             |                      |               |                                 |
|                             |                      |               |                                 |
|                             |                      |               |                                 |
|                             |                      |               |                                 |